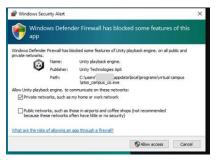

- C. Follow the steps of the setup wizard
- D. Click "Next" to continue through each stage of the wizard
- E. Once you have reached the end, click the "Install" button to continue with the installation
- F. Click the "Finish" button to complete the installation & launch the application
- **G.** If you do get a security warning like the one shown below, click the "Allow access" button to continue with the experience